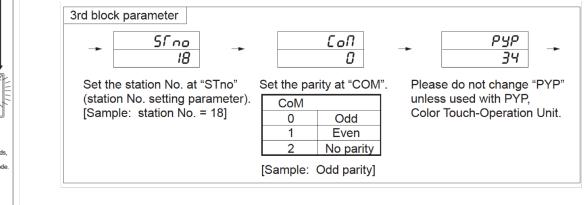

MODBUS communication option

Controller Settings: SRno - \*\*\* CoN – 1 (Even)

Note: \*\*\*SRno setting is the one parameter that changes for each controller. This is an important identifier for each controller and each controller requires a unique number. Typical setup starts at 1 thru however many controllers you have in your cellar.

Refer to your controller manufacturers users for more information if needed. (links to their users manuals are listed on our SUPPORT site)