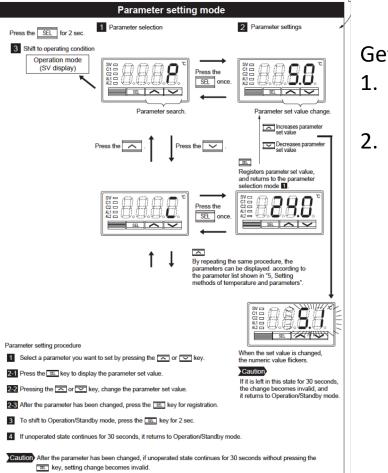

Getting into Setup Mode:

- 1. Follow the instructions laid out in the diagram to the left.
- After getting into configuration mode, set the parameters to the applicable settings as described below.

<u>Fuji</u> <u>Compatible Series :</u> PXR series controllers with